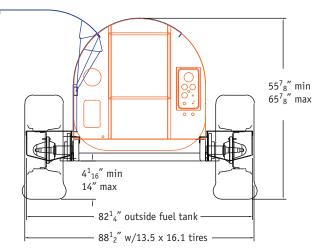

400 gallon tank with narrow frame

unit length 19' 10" 500 gallon standard or 400 gallon narrow