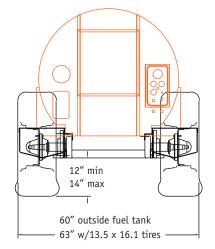

400 gallon tank with narrow frame

unit length 19' 10" 500 gallon standard or 400 gallon narrow

Large surface easy clean radiator -

50 gallon fuel capacity 500 & 600G units -40 gallon fuel capacity 400G Narrow

400 Narrow w/33" fan

Safety shut down system Oil pressure 80GPM/200PSI Water temperature Electric pump clutch Control from the cab -Electric spray controls Throttle Spray manifold Electric dump valve Dump valve **Emergency Shut Down** Instrumentation -Ammeter Tachometer Oil pressure Water temperature Hour meter for positive shut-off Air cleaner service indicator Adjustable swivel hitch Multiposition axles or fixed offset Work lights Tire options TERRA 13.5-16.1 14L-16.1 RIB 16.5L-16.1 RIB/TERRA please call 800.547.8925 RIB/TERRA 12.5L-16.1 11.25-24 RIB