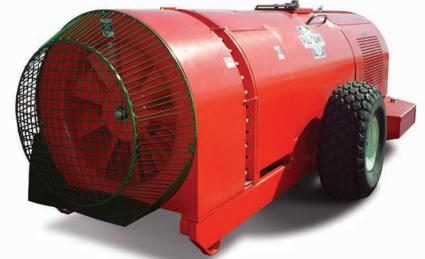

## Engine Drive Powerblast 33" single fan

Top and inset, above, 500 gallon tank with standard frame, 33" fan.

At right, 400 gallon tank with narrow frame and 38" fan/housing.

500 or 600 gallon tank with standard frame

Rollover nozzles with ceramic tips

Diaphragm check valves on each nozzle

For more information. or the location of your nearest dealer,

500 Standard w/33" fan

rears manufacturing company. eugene. oregon. 1 800 547 8925