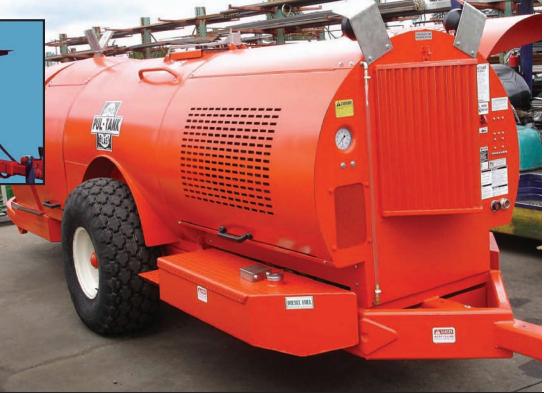

## Engine Drive Powerblast 33" single fan

Top and inset, above, 500 gallon tank with standard frame, 33" fan.

At right, 400 gallon tank with narrow frame and 38" fan/housing.

500 or 600 gallon tank with standard frame

400 gallon tank with narrow frame

unit length 19' 10" 500 gallon standard or 400 gallon narrow

Rollover nozzles with ceramic tips

Diaphragm check valves on each nozzle

For more information. or the location of your nearest dealer,

500 Standard w/33" fan

rears manufacturing company. eugene. oregon. 1 800 547 8925