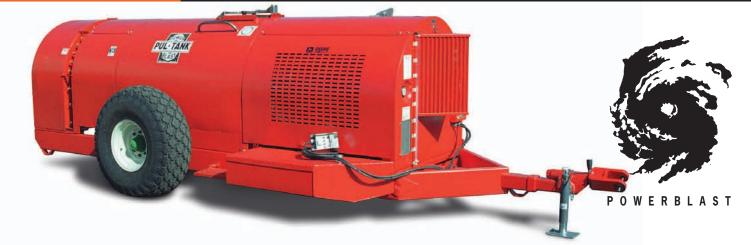

## Engine Drive Powerblast 33" single fan

Top and inset, above, 500 gallon tank with standard frame, 33" fan.

At right, 400 gallon tank with narrow frame and 38" fan/housing.

500 or 600 gallon tank with standard frame

## engine drive **powerblast** sprayer single **33"** diameter fan

John Deere Powertech 4.5L diesel engine -115 horsepower turbocharged

Electric throttle -

Vibration dampener on flywheel minimizes drivetrain vibration

Rollover nozzles with ceramic tips

Diaphragm check valves on each nozzle

For more information. or the location of your nearest dealer,

500 Standard w/33" fan

rears manufacturing company. eugene. oregon. 1 800 547 8925