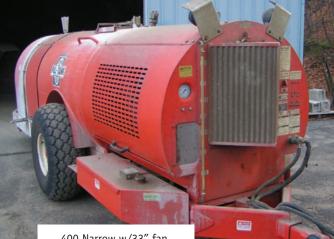

400 gallon tank with narrow frame

unit length 19' 10" 500 gallon standard or 400 gallon narrow

Large surface easy clean radiator -

50 gallon fuel capacity 500 & 600G units -40 gallon fuel capacity 400G Narrow

400 Narrow w/33" fan

Safety shut down system Oil pressure 80GPM/200PSI Water temperature Electric pump clutch Control from the cab -Electric spray controls Throttle Spray manifold Electric dump valve Dump valve **Emergency Shut Down** Instrumentation -Ammeter Tachometer Oil pressure Water temperature Hour meter for positive shut-off Air cleaner service indicator Adjustable swivel hitch Multiposition axles or fixed offset Work lights Tire options TERRA 13.5-16.1 14L-16.1 RIB 16.5L-16.1 RIB/TERRA please call 800.547.8925 RIB/TERRA 12.5L-16.1 11.25-24 RIB