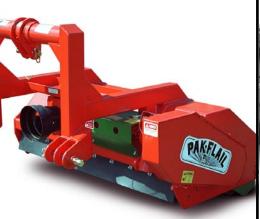

## narrow

Designed for applications with width constraints, the narrow IFA is 10" narrower than a standard IFA with the same swath. Available with upright belt housing or vineyard belt housing. Available with FL940 or FL946 blades, above.