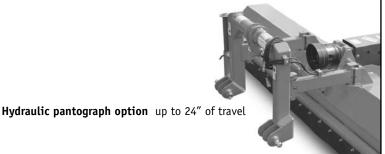

groove 5V Powerband®







FL930C



FL940HB





FL960A

## Application

| FL920 | Grass blade      | Mowing                      |
|-------|------------------|-----------------------------|
| FL930 | Reversible knife | Course mowing and shredding |
| FL940 | Reversible knife | Course mowing and shredding |
| FL946 | Hardfaced FL940  | Course mowing and shredding |
| FL960 | Reversible knife | Mowing and light shredding  |
|       |                  |                             |



Flail gearbox 1:3 ratio, 85hp rating

Input driveline category 4

Flail weight 84"unit, upright belt housing, FL920 or FL960 blades: 1400lbs.

Roller construction 1 3/4" dia. roller shaft in 6 5/8" dia. roller Roller bearing Triple seal ball bearing with eccentric locking collar

Rears quick-draw tensioner



## narrow

Designed for applications with width constraints, the narrow IFA is 10" narrower than a standard IFA with the same swath. Available with upright belt housing or vineyard belt housing. Available with FL940 or FL946 blades, above.

> For more information, or the location of your nearest dealer, please call 800.547.8925