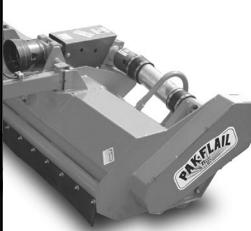

## narrow

Designed for applications with width constraints, the narrow IFA is 10" narrower than a standard IFA with the same swath. Available with upright belt housing or vineyard belt housing. Available with FL940 or FL946 blades, above.