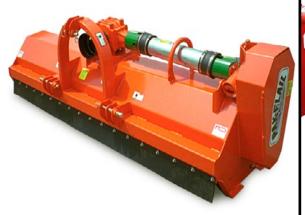

REARS **IFA Series** 

upright profile belt housing

Minimum swath 48" Maximum swath 120"

| IFA swath            | under 85"             | over 84"              |
|----------------------|-----------------------|-----------------------|
| belt housing height  | 30 <sup>7</sup> 8 in. | 33 <sup>1</sup> 8 in. |
| flail housing height | 20 <sup>3</sup> 4 in. | 21 <sup>3</sup> 4 in. |

## specifications

Flail housing 1/4" steel plate formed housing.

Rotor shaft 1 15/16" diameter rotor shaft

Rotor bearings 1 15/16" double row spherical roller bearings

Cut height 0"- 5" adjustable cut height

Flail gearbox 1:3 ratio, 85hp rating

Input driveline category 4

Flail weight 84"unit, upright belt housing, FL920 or FL960 blades: 1400lbs.

Roller construction 1 3/4" dia. roller shaft in 6 5/8" dia. roller Roller bearing Triple seal ball bearing with eccentric locking collar