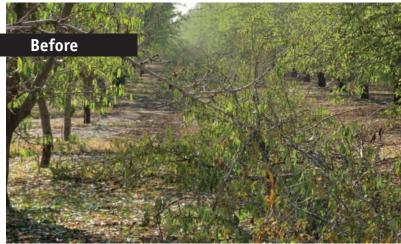

Axle weight 17,000lbs; Tongue wt 1350lbs; Shipping wt 19,000lbs.

Torque setting for heavy brush conditions. High Speed/Low Torque setting for lighter brush and higher ground speed. Bot-

tom feed roll powered by 22gpm @ 3000psi open center circuit.