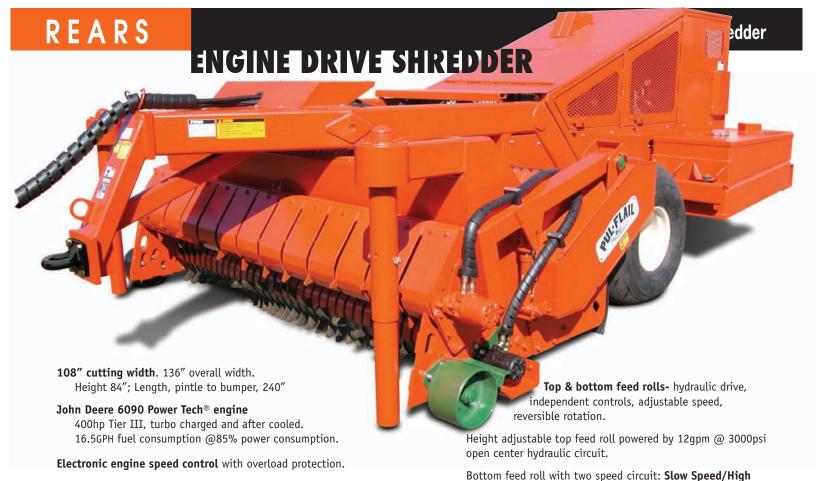

Extreme duty high debris air cleaner.

Flexxaire® reversing engine cooling fan.

**Hydraulic clutch-** 600hp rating, unlimited re-starts.

Oil cooler with hydraulically driven cooling fan.

42 swinging straight hammers with tungsten carbide hardfacing.

**Replaceable interference shear teeth** with outside housing access. Replaceable angle shear bar.

Replaceable sizing screen.

**8 5/8" diameter rotor**, 7/8" wall thickness. Bolt-on 2 7/16" heat treated rotor shafts.

Rotor bearings- 27/16" double row spherical roller bearings with auxilliary grease seal.

**Dual 6-groove 5VX belt drive** with extra large polyester cords.

Electric brakes available as an option.

Hydraulically actuated lift axle.

21.5 x 16.1, 14 ply Forestry Tires on 15,000lb capacity hubs.

**Cab mount controls-** engine throttle; independent feed roll controls (on/off/reverse & rotation speed); clutch engage; emergency shutdown.

Engine controls and monitoring available at tractor seat.

**3-point mounted high clearance hitch** with 49,000lb rated pintle loop- pivot point located for minimum turning radius.

**Tractor requirements-** approximately 80hp engine; 2 sets of tractor remotes to operate lift axle and top feed roll height adjustment; 4 wheel drive; fully weighted front end.

Axle weight 17,000lbs; Tongue wt 1350lbs; Shipping wt 19,000lbs.

Torque setting for heavy brush conditions. High Speed/Low Torque setting for lighter brush and higher ground speed. Bot-

tom feed roll powered by 22gpm @ 3000psi open center circuit.