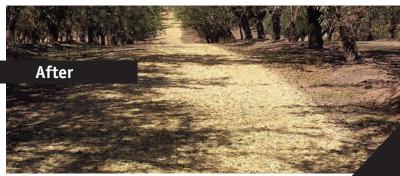

Axle weight 17,000lbs; Tongue wt 1350lbs; Shipping wt 19,000lbs.

Torque setting for heavy brush conditions. High Speed/Low Torque setting for lighter brush and higher ground speed. Bot-

tom feed roll powered by 22gpm @ 3000psi open center circuit.