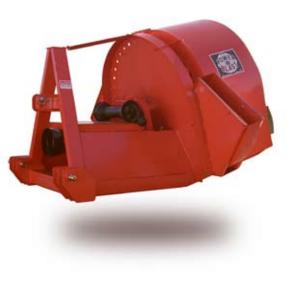

## **REARS**

- **33" Powerblast fan-** Stainless steel axial flow fan blades with aggressive flare at the blade tip where air is pumped. Selection of 6 blade pitches- match your tractor horsepower and application.
- All 304 stainless steel blower housing- strongest in the industry: engineered for maximum air delivery and structural integrity. Wide tip axial flow fan blades, large radius air inlet and outlet transistions, and a tight tolerance fit between fan and fan housing combine to make the Rears Cherry Blower the most efficient and powerful performer on the market.
- **Stainless steel side scoops-** fan housing and scoops are tilted forward 15° to *squee gee* water ahead- not blow water back on to fruit.
- **Proven Powerblast gearbox-** rugged dependability, season after season. Input bearing block protects gearbox. 35 series driveline included.

Heavy Duty tubular framing Cat I/II 3-point mount Direct drive power to fan- no electric clutch.

For more information, or the location of your nearest dealer, please call 800.547.8925

RE/