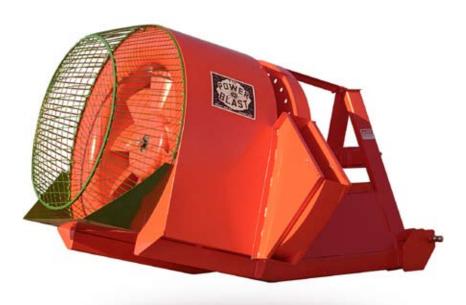

## **REARS**

- **33" Powerblast fan-** Stainless steel axial flow fan blades with aggressive flare at the blade tip where air is pumped. Selection of 6 blade pitches- match your tractor horsepower and application.
- All 304 stainless steel blower housing- strongest in the industry: engineered for maximum air delivery and structural integrity. Wide tip axial flow fan blades, large radius air inlet and outlet transistions, and a tight tolerance fit between fan and fan housing combine to make the Rears Cherry Blower the most efficient and powerful performer on the market.
- **Stainless steel side scoops-** fan housing and scoops are tilted forward 15° to *squee gee* water ahead- not blow water back on to fruit.
- **Proven Powerblast gearbox-** rugged dependability, season after season. Input bearing block protects gearbox. 35 series driveline included.

Heavy Duty tubular framing Cat I/II 3-point mount Direct drive power to fan- no electric clutch.

For more information, or the location of your nearest dealer, please call 800.547.8925

RE/